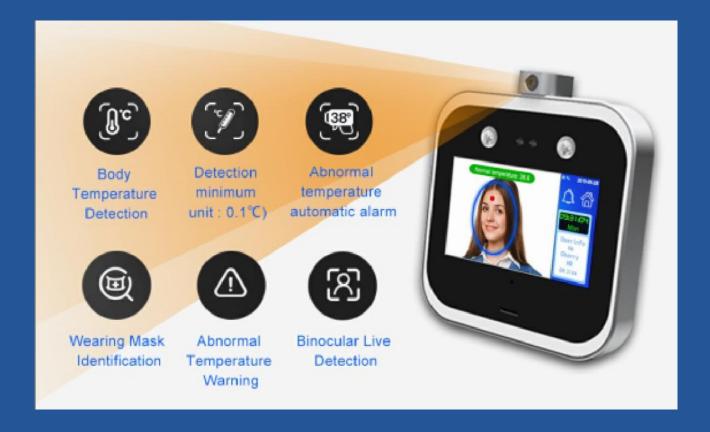

## **EvolveFace 5T**

EvolveFace 5T detection face recognition terminal with time, attendance and temperature sensor.

Before allowing entry the forehead temperature sensor will check the persons temperature and decides whether to allow entry or not.

## **FEATUERS**

- Size h154 x w152 x d22mm.
- Linux OS System.
- Detection time less than 0.2s.
- Adjustable read distance from 0.5 to 3m.
- Live face detection.
- LED and Infrared light for night use.
- Live movement detection.
- Duplicate face read, timeout period 1 to 20 seconds.
- 3,000 face capacity.
- Outputs = Wiegand 26/34 bit, Relay, RS232,RS485, U-disk.
- Can be free standing, mounted to a standard door or pedestrian entrance control turnstile or gate.