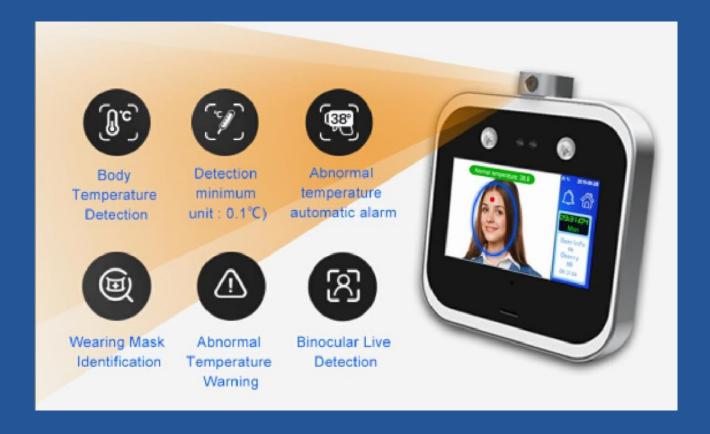

### **Pedestrian Entrance Control**

**Face Recognition - EvolveFace 5T** 

### **EvolveFace 5T**

EvolveFace 5T detection face recognition terminal with time, attendance and a temperature sensor.

Before allowing entry the forehead temperature sensor will check the persons temperature and decide whether to allow entry or not.

#### **FEATUERS**

- Size h154 x w152 x d22mm.
- Linux OS System.
- Detection time less than 0.2s.
- Adjustable read distance from 0.5 to 3m.
- Live face detection.
- LED and Infrared light for night use.
- Live movement detection.
- Duplicate face read, timeout period 1 to 20 seconds.
- 3,000 face capacity.
- Outputs = Wiegand 26/34 bit, Relay, RS232,RS485, U-disk.
- Can be free standing, mounted to a standard door or pedestrian entrance control turnstile or gate.