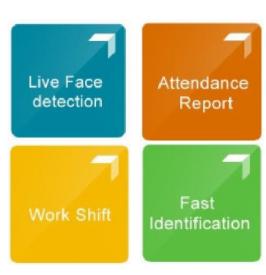

#### **FEATUERS**

- Size h154 x w152 x d22mm.
- Linux OS System.
- Detection time less tan 0.2s.
- Adjustable read distance from 0.5 to 3mt.
- Live face detection.
- LED and Infrared light for night use.
- Live movement detection.
- Duplicate face read, timeout period 1 to 20 seconds