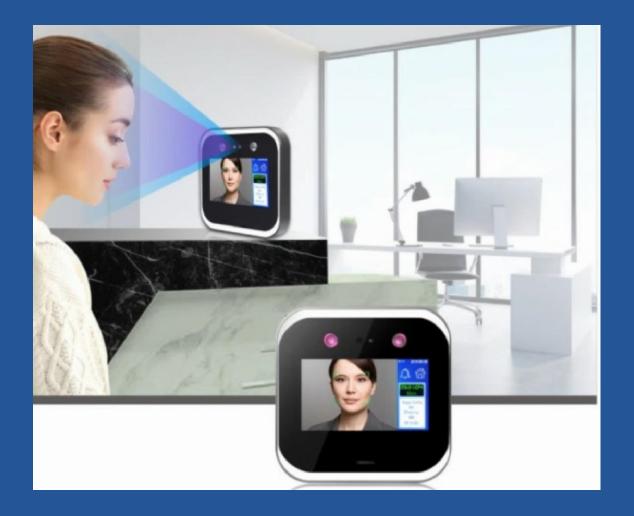

### **EvolveFace 5**

EvolveFace 5 is an employee face recognition terminal with time and attendance that can also be used for access control to a secure area.

The terminal is ideal for construction, manufacturing, small or large companies, food processing, education hospitals and surgeries.

Face recognition for time and attendance control offers a secure, TouchLess and cost-effective way of controlling who has access to your building and when their access is allowed.