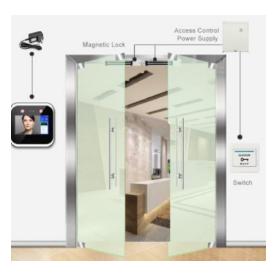

# **Pedestrian Entrance Control**

Face Recognition - EvolveFace 5

Face recognition for time and attendance control offers a secure, TouchLess and cost-effective way of controlling who has access to your building and when their access is allowed.