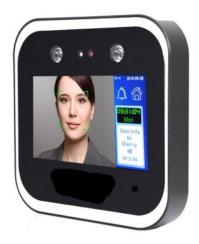

### **EvolveFace 5**

EvolveFace 5 is an employee face recognition terminal with time and attendance that can also be used for access control to a secure area.

The terminal is ideal for construction, manufacturing, small or large companies, food processing, education hospitals and surgeries.

#### **FEATUERS**

- Size h154 x w152 x d22mm.
- Linux OS System.
- Detection time less tan 0.2s.
- Adjustable read distance from 0.5 to 3mt.
- Live face detection.
- LED and Infrared light for night use.
- Live movement detection.
- Duplicate face read, timeout period 1 to 20 seconds