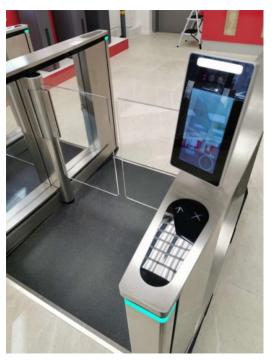

# **Access Control Solutions**

Face recognition for entrance control offers a secure, TouchLess and costeffective way of controlling who has access to your building and when their access is allowed.

Our 3D Tailgating Detection camera can be also as a two-point verification for entry into area that require higher degree of hygiene.

huperlate

LinuxFace 2.45 face recognition tablet is the smallest device in the world providing deep learning technologies with high performance processor and algorithms.

This device is an ALL-IN-ONE face detection, IC & ID card reader. Due to its size this device is ideal for securing an individual room within your building.