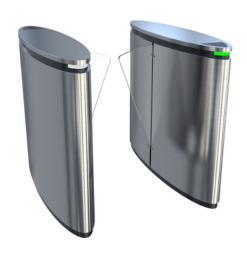

# Access Control Solutions

Our **RG** series of retractable leafed gates are designed to provide optimum pedestrian throughput but in an elegant, sophisticated, and discreet manner, essential for today's warehouse and corporate environment.

When installed in conjunction with any access control system, the gates provide a low-level entrance controlled solution.

The FT range of full height turnstiles has been designed to provide high level external perimeter security for pedestrian movement in and out of restricted areas for staff, visitors, and contractors.

When installed in conjunction with any access control system, the turnstile provides a high-level entrance controlled solution.