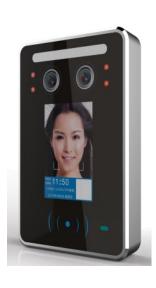

## Screening Solutions.

The EvolveFace 5T is ideal for smaller retail outlets where it can sit on a counter or be wall mounted and used as a simple temperature checking device for staff and customers.

It can also be used as an employee face recognition terminal with simple time and attendance.

In addition it can be used to control access points into a secure area, providing a secure, TouchLess and cost-effective way of controlling who has access to your store and when their access is allowed.