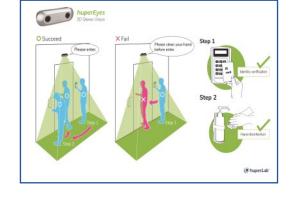

# **Access Control Solutions**

Face recognition for entrance control offers a secure, TouchLess and costeffective way of controlling who has access to your building and when their access is allowed.

Our 3D Tailgating Detection camera can be also as a two-point verification for entry into area that require higher degree of hygiene.