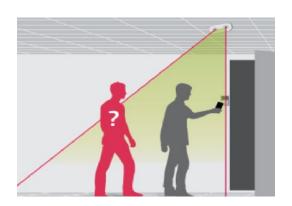

# **Access Control Solutions**

Face recognition for entrance control offers a secure, TouchLess and costeffective way of controlling who has access to your building and when their access is allowed.

Our 3D Tailgating Detection camera can be also as a two-point verification for entry into area that require higher degree of hygiene.