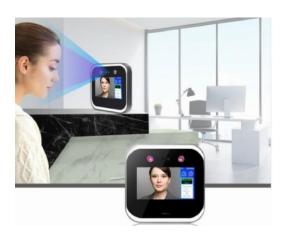

# Screening Solutions.

The Evolve 360 Thermal Imaging camera is a highly accurate, portal handheld temperature measuring instrument which can help in the fight against COVID-19.

With long read range this device is ideal for fast checking of customers and staff as the enter a store.

When mounted on the tripod stand close to the store entrance it can quickly check customers temperature before they wonder around your store.

It also acts as a visual safety measure installing confidents in your customers that you are taking theirs and your staffs health seriously.