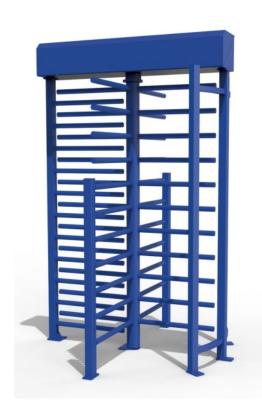

When installed in conjunction with any access control system, the gates provide a low-level entrance controlled solution.

The FT range of full height turnstiles has been designed to provide high level external perimeter security for pedestrian movement in and out of restricted areas for staff, visitors, and contractors.

When installed in conjunction with any access control system, the turnstile provides a high-level entrance controlled solution.