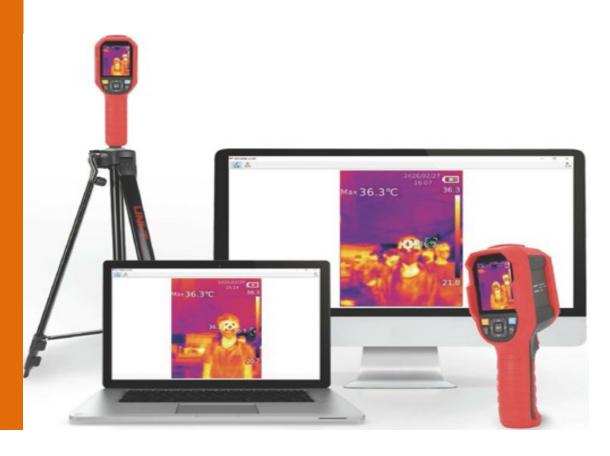

# Screening Solutions.

The EvolveBody is an intelligent Wi-Fi smart thermal imaging camera for body temperature screening with built-in alarm.

The EvolveIP thermal bullet camera is perfect for all types of premises to capture the face and temperature of a crowd of people.

volumes of custome quickly and securely mounted on a tripod stand to offer a portable solution.

This camera is great to check high volumes of customers and staff quickly and securely ideal for site entrances and exits