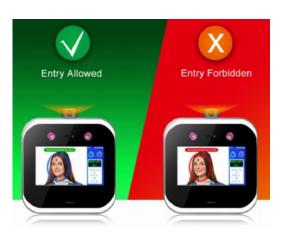

In addition it can be used to control access points into a secure area, providing a secure, TouchLess and cost-effective way of controlling who has access to your store and when their access is allowed.

If used as access control before allowing entry, the forehead temperature sensor will check the persons temperature and decide whether to allow entry or not.

The AndroitFace 7T is a face recognition terminal with temperature detection designed to work with entrance control turnstile and gates for distribution centres and head offices.