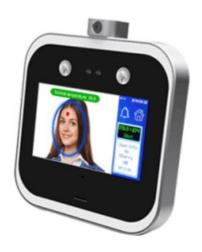

## Screening Solutions.

The EvolveFace 5T is ideal for smaller retail outlets where it can sit on a counter or be wall mounted and used as a simple temperature checking device for staff and customers.

It can also be used as an employee face recognition terminal with simple time and attendance.

In addition it can be used to control access points into a secure area, providing a secure, TouchLess and cost-effective way of controlling who has access to your store and when their access is allowed.

If used as access control before allowing entry, the forehead temperature sensor will check the persons temperature and decide whether to allow entry or not.

The AndroitFace 7T is a face recognition terminal with temperature detection designed to work with entrance control turnstile and gates for distribution centres and head offices.