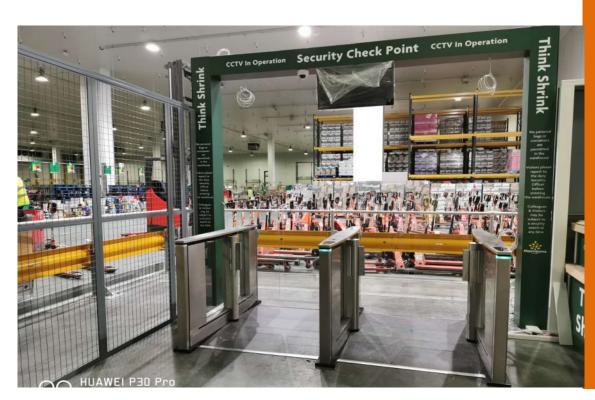

Having visual safety measures in place that your customers and staff can clearly see, helps reduce the fears as it shows you are taking their safety seriously.

# Screening Solutions.

The Evolve 360 Thermal Imaging camera is a highly accurate, portal handheld temperature measuring instrument which can help in the fight against COVID-19.

With long read range this device is ideal for fast checking of customers and staff as the enter a store.

When mounted on the tripod stand close to the store entrance it can quickly check customers temperature before they wonder around your store.

It also acts as a visual safety measure installing confidents in your customers that you are taking theirs and your staffs health seriously.