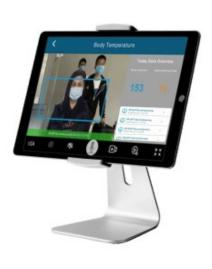

## Screening Solutions.

The EvolveFace 5T is ideal for smaller retail outlets where it can sit on a counter or be wall mounted and used as a simple temperature checking device for staff and customers.

It can also be used as an employee face recognition terminal with simple time and attendance.

In addition it can be used to control access points into a secure area, providing a secure, TouchLess and cost-effective way of controlling who has access to your store and when their access is allowed.

If used as access control before allowing entry, the forehead temperature sensor will check the persons temperature and decide whether to allow entry or not.

The AndroitFace 7T is a face recognition terminal with temperature detection designed to work with entrance control turnstile and gates for distribution centres and head offices.