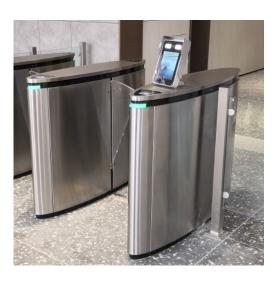

If used as access control before allowing entry, the forehead temperature sensor will check the persons temperature and decide whether to allow entry or not.

The AndroitFace 7T is a face recognition terminal with temperature detection designed to work with entrance control turnstile and gates for distribution centres and head offices.

It can be easily interfaced with most makes of visitor and staff management systems via the Wiegand interface such as the Paxton Net2 controller.

The terminal can work as a standalone unit to control a simple door, pedestrian turnstile, or gates; they can also be networked.