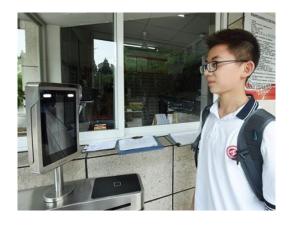

## Screening Solutions.

The EvolveFace 5T is ideal for smaller retail outlets where it can sit on a counter or be wall mounted and used as a simple temperature checking device for staff and customers.

It can also be used as an employee face recognition terminal with simple time and attendance.

In addition it can be used to control access points into a secure area, providing a secure, TouchLess and cost-effective way of controlling who has access to your store and when their access is allowed.

If used as access control before allowing entry, the forehead temperature sensor will check the persons temperature and decide whether to allow entry or not.

The AndroitFace 7T is a face recognition terminal with temperature detection designed to work with entrance control turnstile and gates for distribution centres and head offices.