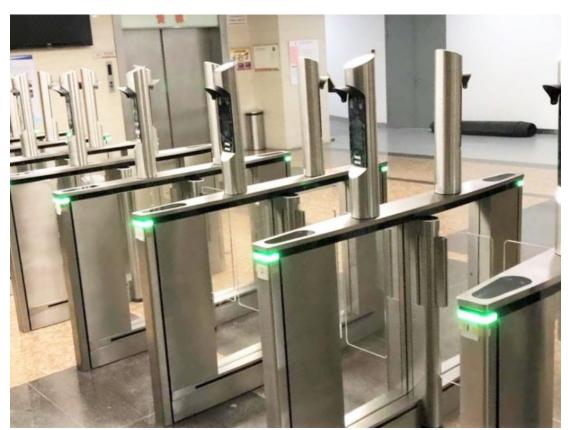

#### **Solutions**

The TT300 modular design tripod turnstile offers, cost-effective, fast operating, easy to use, reliable entrance solution for internal or external use in areas where there is a large and constant flow of people.

The PG300 range of both single and double leafed paddle gates provide safe, high speed, bi-directional pedestrian throughput, with an elegant and sophisticated look, essential for today's warehouse and corporate environment.

# Access Control Solutions

Our **RG** series of retractable leafed gates are designed to provide optimum pedestrian throughput but in an elegant, sophisticated, and discreet manner, essential for today's warehouse and corporate environment.