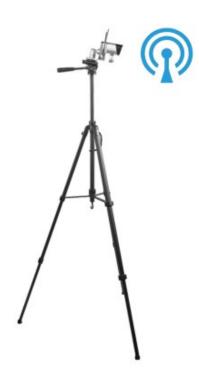

# Screening Solutions.

The Evolve 360 Thermal Imaging camera is a highly accurate, portal handheld temperature measuring instrument which can help in the fight against COVID-19.

With long read range this device is ideal for fast checking of customers and staff as the enter a store.

When mounted on the tripod stand close to the store entrance it can quickly check customers temperature before they wonder around your store.

It also acts as a visual safety measure installing confidents in your customers that you are taking theirs and your staffs health seriously.