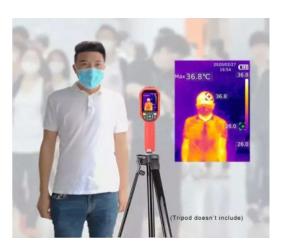

# Screening Solutions.

The Evolve 360 Thermal Imaging camera is a highly accurate, portal handheld temperature measuring instrument which can help in the fight against COVID-19.

With long read range this device is ideal for fast checking of customers and staff as the enter a store.

When mounted on the tripod stand close to the store entrance it can quickly check customers temperature before they wonder around your store.

It also acts as a visual safety measure installing confidents in your customers that you are taking theirs and your staffs health seriously.