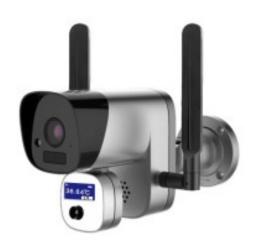

# Screening Solutions.

The EvolveBody is an intelligent Wi-Fi smart thermal imaging camera for body temperature screening with built-in alarm.

The EvolveIP thermal bullet camera is perfect for all types of premises to capture the face and temperature of a crowd of people.

volumes of custome quickly and securely mounted on a tripod stand to offer a portable solution.

This camera is great to check high volumes of customers and staff quickly and securely ideal for site entrances and exits