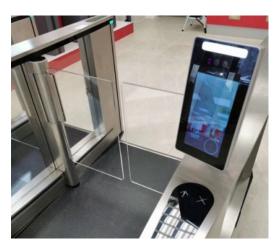

If used as access control before allowing entry, the forehead temperature sensor will check the persons temperature and decide whether to allow entry or not.

The AndroitFace 7T is a face recognition terminal with temperature detection designed to work with entrance control turnstile and gates for distribution centres and head offices.

It can be easily interfaced with most makes of visitor and staff management systems via the Wiegand interface such as the Paxton Net2 controller.

The terminal can work as a standalone unit to control a simple door, pedestrian turnstile, or gates; they can also be networked.