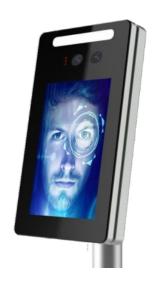

# Screening Solutions.

The EvolveBody is an intelligent Wi-Fi smart thermal imaging camera for body temperature screening with built-in alarm.

The EvolveIP thermal bullet camera is perfect for all types of premises to capture the face and temperature of a crowd of people.

volumes of custome quickly and securely mounted on a tripod stand to offer a portable solution.

This camera is great to check high volumes of customers and staff quickly and securely ideal for site entrances and exits