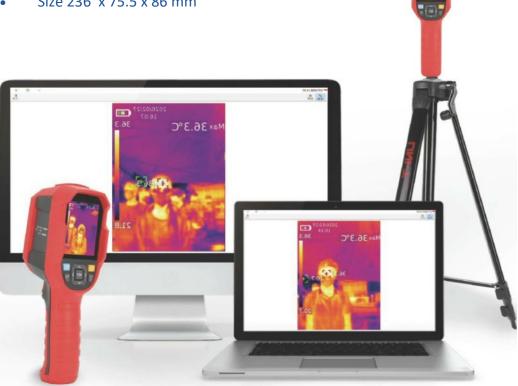

The camera can be connected to a Pc for image analysing and supports SD card and USB import: with powerful image processing capability.