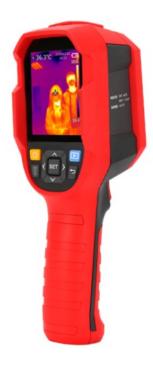

# **Thermal 360**

The Thermal 360 Imaging camera is a highly accurate portal handheld temperature measuring instrument which can help in the fight against COVID-19.

It has an Hi/Lo temperature alarm, central point temperature measurement, high low temperature auto tracking and real-time temperature display.

### **FEATUERS**

- Uncooled focal plane sensor.
- 30 ~45 Deg C.
- 0.1 Deg C resolution.
- +/- 0.5 Deg C @1m accuracy.
- Minimum measuring distance 15cm.
- Response Time, 500ms (95% of reading).
- Service time >6 hours
- Charging time 4 Hours
- Display 2.8" TFT LCD
- Size 236 x 75.5 x 86 mm